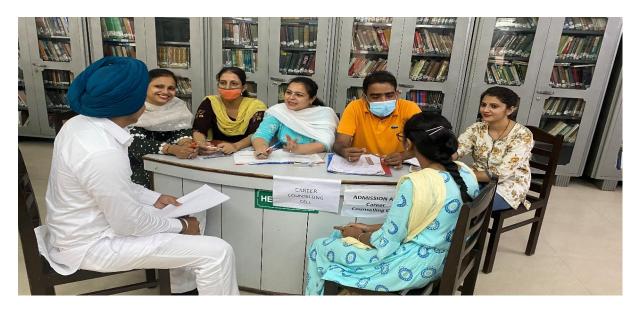

#### **Guidance and Advice**

Keeping in view Students Focused Approach, the Cell provides career as well as psychological counseling to students. The cell nurtures students through different activities and allows students to cross hurdles in the academic year thereby marching smoothly towards success. The Guidance cell of the college begins with a significant role from admissions days by rendering valuable career guidance to students to help them to choose the right subject combinations in conjunction with their aptitude and attitude. In order to decide which stream and course to decide after their board classes, Career Guidance Cell of S.D. College, Barnala conducted career counselling sessions followed by Mental Ability Test/ Mock Test etc. to identify their talents and choose career lines accordingly.

Throughout the year, career counseling programs are carried as when the students' needs any guidance from Career Guidance Cell.During admission days, the Career Guidance Cell team remained active to help the needy students in the selection of their courses.