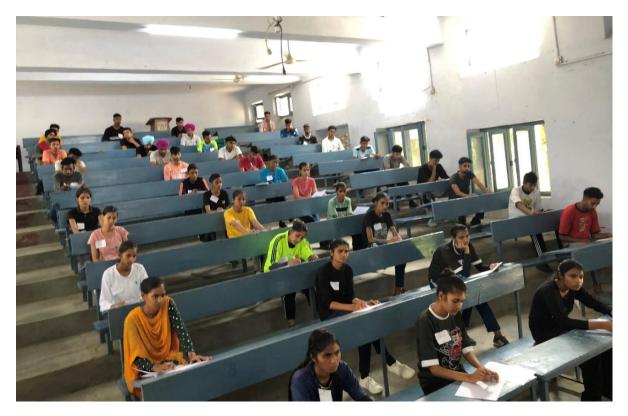

### Online coaching for Govt exams

106 students of the college registered themselves for free online coaching to be provided by the Govt of Punjab for recruitment exams for Govt job students joined and attend the online coaching/ training classes of Eduphere that was engaged by the DBEE Barnala to provide free training / coaching to the students. The list of the students who joined this coaching class is attached herewith. 13 students of S.D College Barnala got placed in different companies through campus placement drive. 19 students got placed through off campus placement drive and other various government exams.

Mental Ability Test Organized by Career Guidance Cell of College

Guidance cell is empowering students to discover, develop and apply their unique talents to achieve their greatest career potential and also putting efforts to impart students the knowledge of self, career options and resources. The students after graduation seek admissions to other universities and courses based on entrance examinations. Keeping in view of this, the Cell conducted **Mental ability Test** for final year UG students for Higher Education on **21 March 2022**. About **45 final years students** from various streams participated in this test and three Students were awarded for their best performance.