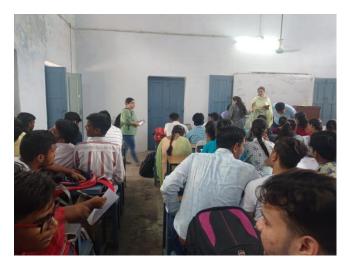

### Online coaching for Govt exams

106 students of the college registered themselves for free online coaching to be provided by the Govt of Punjab for recruitment exams for Govt job students joined and attend the online coaching/ training classes of Eduphere that was engaged by the DBEE Barnala to provide free training / coaching to the students. The list of the students who joined this coaching class is attached herewith. 13 students of S.D College Barnala got placed in different companies through campus placement drive. 19 students got placed through off campus placement drive and other various government exams.