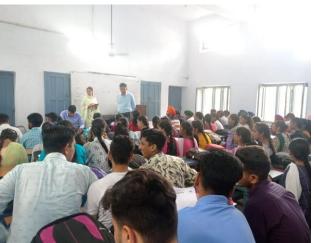

### Online coaching for Govt exams

106 students of the college registered themselves for free online coaching to be provided by the Govt of Punjab for recruitment exams for Govt job students joined and attend the online coaching/ training classes of Eduphere that was engaged by the DBEE Barnala to provide free training / coaching to the students. The list of the students who joined this coaching class is attached herewith. 13 students of S.D College Barnala got placed in different companies through campus placement drive. 19 students got placed through off campus placement drive and other various government exams.